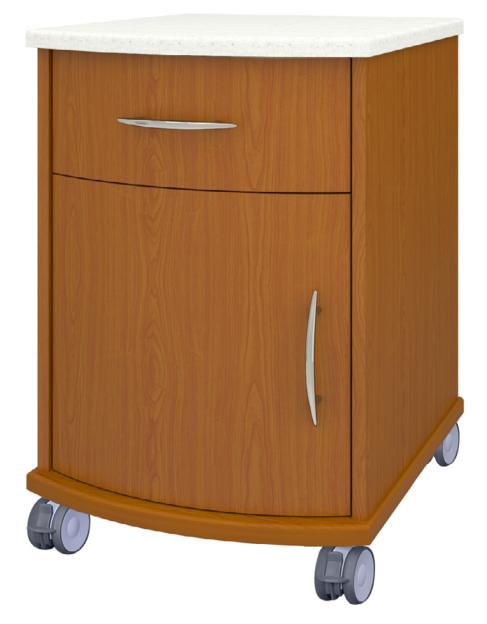

## Camelot Bedside Cabinet 1 Drawer, 1 Door, with Casters

Kwalu's Camelot Bedside with casters and Corian® top is designed exclusively for the healthcare market. The Camelot collection brings a modern edge to a classic design with drawers, top and platform featuring a curved design and vertical grain design on the front. Gently rounded corners and tops with a 3/8" edge banding and bullnose profile eliminate sharp edges. Styles included a 1 door, 1 drawer and a three drawer bedside; both with 3" twin wheel front locking Tente casters. Drawer liners and Corian® top are optional.

Model: CABS11HCCTL 21W 20.5D 30H

Durable Finish Kwalu's proprietary finish doesn't have any of the drawbacks of wood. The finish is moisture impervious, easy to clean and maintenance-free.

**Curved Front** The graceful curved front is a signature Camelot feature.