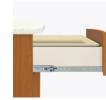

Optional Drawer Liner Choose specially crafted optional removable and cleanable drawer liners.

21W 20.5D 29.75H