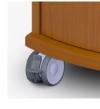

## Camelot Bedside Cabinet 1 Drawer, 1 Door, with Casters

Kwalu's Camelot Bedside with casters and Corian® top is designed exclusively for the healthcare market. The Camelot collection brings a modern edge to a classic design with drawers, top and platform featuring a curved design and vertical grain design on the front. Gently rounded corners and tops with a 3/8" edge banding and bullnose profile eliminate sharp edges. Styles included a 1 door, 1 drawer and a three drawer bedside; both with 3" twin wheel front locking Tente casters. Drawer liners and Corian® top are optional.