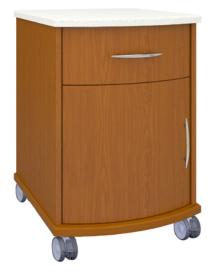

## Camelot Bedside Cabinet 1 Drawer, 1 Door, with Casters

Kwalu's Camelot Bedside with casters and Corian® top is designed exclusively for the healthcare market. The Camelot collection brings a modern edge to a classic design with drawers, top and platform featuring a curved design and vertical grain design on the front. Gently rounded corners and tops with a 3/8" edge banding and bullnose profile eliminate sharp edges. Styles included a 1 door, 1 drawer and a three drawer bedside; both with 3" twin wheel front locking Tente casters. Drawer liners and Corian® top are optional.

## Statement of Line

Features

**CABS11HCCTL** 21W 20.5D 30H

CABS11HCFTR 21W 20.5D 29.75H

**CABS11HCCTR** 21W 20.5D 30H