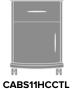

## Camelot Bedside Cabinet 1 Drawer, 1 Door, with Casters

Kwalu's Camelot Bedside with casters and Corian® top is designed exclusively for the healthcare market. The Camelot collection brings a modern edge to a classic design with drawers, top and platform featuring a curved design and vertical grain design on the front. Gently rounded corners and tops with a 3/8" edge banding and bullnose profile eliminate sharp edges. Styles included a 1 door, 1 drawer and a three drawer bedside; both with 3" twin wheel front locking Tente casters. Drawer liners and Corian® top are optional.

Model: CABS11HCCTL 21W 20.5D 30H

Durable Finish Kwalu's proprietary finish doesn't have any of the drawbacks of wood. The finish is moisture impervious, easy to clean and maintenance-free.

**Curved Front** The graceful curved front is a signature Camelot feature.