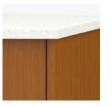

Model: CABS11HCCTL 21W 20.5D 30H

Durable Finish Kwalu's proprietary finish doesn't have any of the drawbacks of wood. The finish is moisture impervious, easy to clean and maintenance-free.

**Curved Front** The graceful curved front is a signature Camelot feature.

**Corian® Top** Available with a 1" thick Corian® top in Linen finish.

Bumper Protection Bumper protection keeps unit in pristine condition and protects unit from bumps and scuffs.

**Optional Kwalu Top** Available with a <sup>3</sup>/<sub>4</sub>" top made of Kwalu's proprietary material.